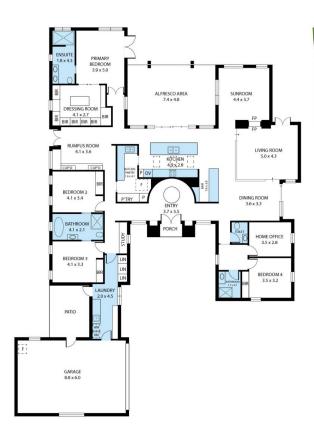

Built by Tura Beach Homes in 2022, this piece of paradise unfolds amongst stylish low-maintenance grounds and provides unsurpassed family living and leisure. Immaculately presented with three separate wings designed for family harmony, this five-bedroom home opens across polished concrete floors and high-quality floor coverings to capture an unmatched lifestyle.

Beyond the CAPTIVATING mixed façade of the Bombala Rock wall, Bare Stone Panels, and locally sourced timber, is a grand entrance leading into the living and dining

For full version visit the website

## 5 🗀 3 🔓 2 🖨

Type : House
Price : \$1,950,000
Building Size : 334 sqm
Land Size : 1203 sqm

View : https://www.coastpropertygroup.com.au/ sale/nsw/far-south-coast/tura-beach/resi

dential/house/8114391

Tammy Carroll

22 Shearwater Court, Tura Beach 2548
TOTAL APPROX. FLOOR AREA 334 SQ.M
Whilst every attempt has been made to ensure the accuracy of the floor plan contained here, measurements of doors, windows, rooms and any other litems are approximate and no responsibility is taken for any error, omission, or misstatement. This plan is for illustrative purposes only and should be used as such by any prospective purchaser.