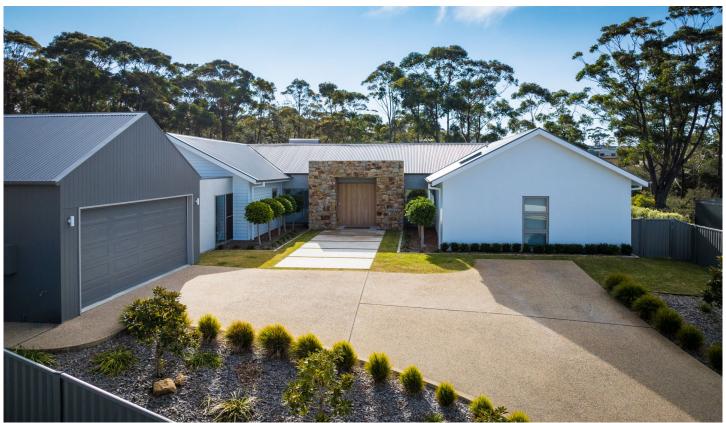

## 22 Shearwater Court Tura Beach NSW

Unforgettable in luxury and elegance, 22 Shearwater Court sets a breathtaking new standard in Coastal living with an impressive fusion of an inspired luxurious but practical floorplan and modern finishes.

Built by Tura Beach Homes in 2022, this piece of paradise unfolds amongst stylish low-maintenance grounds and provides unsurpassed family living and leisure. Immaculately presented with three separate wings designed for family harmony, this five-bedroom home opens across polished concrete floors and high-quality floor coverings to capture an unmatched lifestyle.

Beyond the CAPTIVATING mixed façade of the Bombala Rock wall, Bare Stone Panels, and locally sourced timber, is a grand entrance leading into the living and dining

For full version visit the website