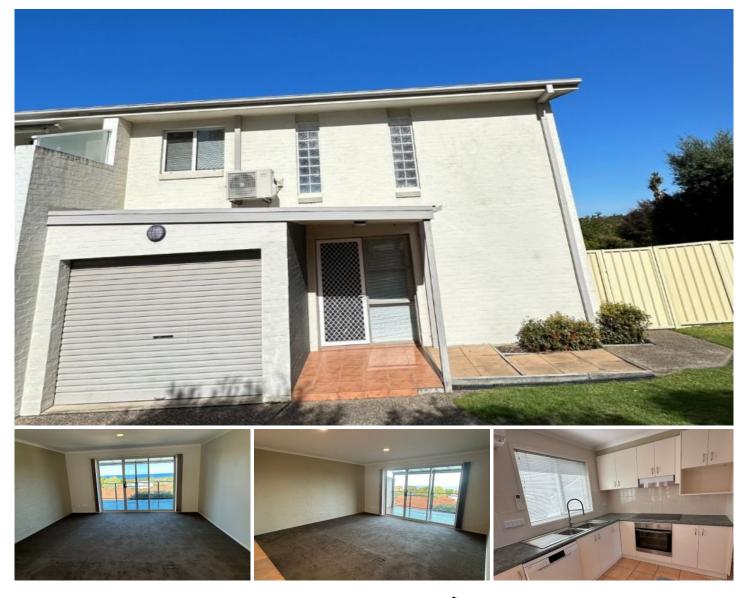

## 1/55 Pacific Way Tura Beach NSW

1/55 Pacific Way is a 3 bedroom 2 bathroom townhouse with stunning ocean views of Tura Beach and beyond.

Entry through either the front door or the single-car garage with internal access to the lower level with 2 large carpeted bedrooms with built-in robes, main bathroom with shower, bath and vanity with a separate toilet. Large laundry leads outside to the clothesline and fully fenced low maintenance yard with double gate for parking of cars, boats, trailers or caravans.

Upstairs features the living, dining and kitchen area with beautiful ocean views from the front balcony. The kitchen has tiled flooring and features a new oven and cooktop, dishwasher with a large island bench.

The main bedroom is carpeted and includes built-robe and

For full version visit the website