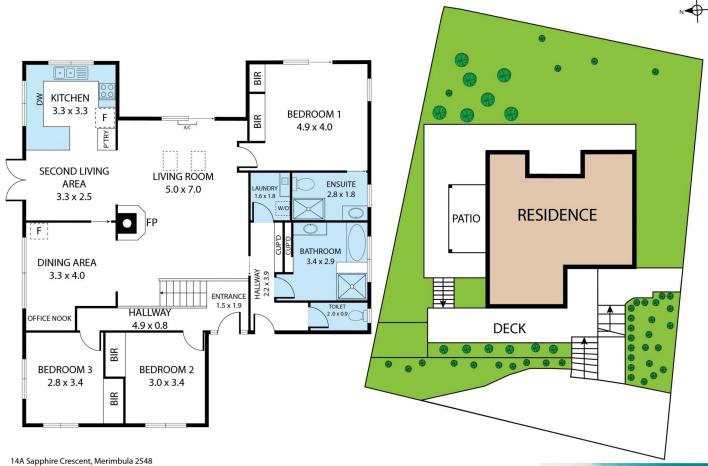

## 3 🎮 2 🚔 2 🚘

Type : House

View : https://www.coastpropertygroup.com.au/lease/ns w/far-south-coast/merimbula/residential/house/80 45551

Jemma Pollock 02 6495 8410

https://www.coastpropertygroup.com.au

14A Sapphire Crescent, Merimbula 2548 TOTAL APPROX. FLOOR AREA 140 SQ.M Whilst every attempt has been made to ensure the accuracy of the floor plan contained here, measurements of doors, windows, rooms and any other items are approximate and no responsibility is taken for any error, omission, or misstatement. This plan is for illustrative purposes only and should be used as such by any prospective purchaser.