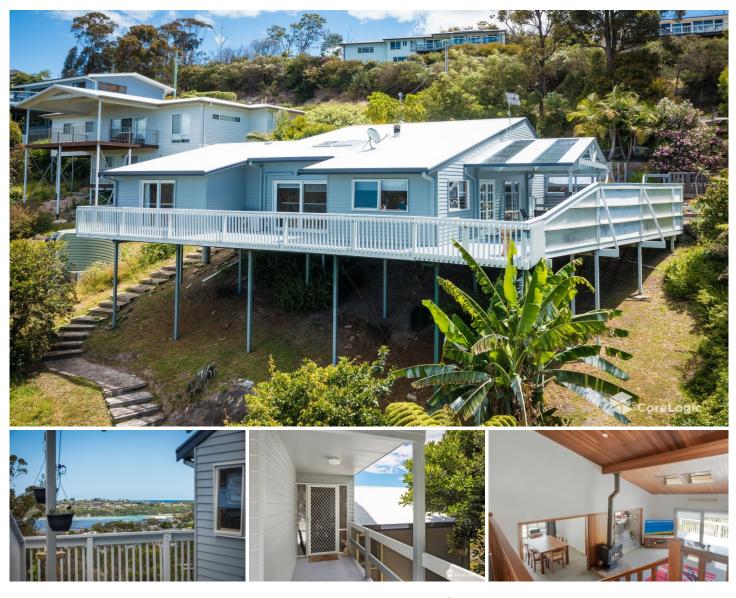

## 14a Sapphire Crescent Merimbula NSW

14a Sapphire Crescent is a 3 bedroom 2 bathroom home with untouched views of Merimbula and beyond.

Entering the home, you will find 2 double bedrooms with robes on the first floor. The lower level features an open plan living area with separate dining room and kitchen with French doors that open out onto a large undercover deck.

The living room includes a wood fire, reverse cycle heating and cooling system and beautiful high ceilings.

Main bedroom with built-in robes, ensuite, and a sliding door out onto the deck.

The lower level also comprises of the main bathroom with bathtub and shower, separate toilet and laundry.